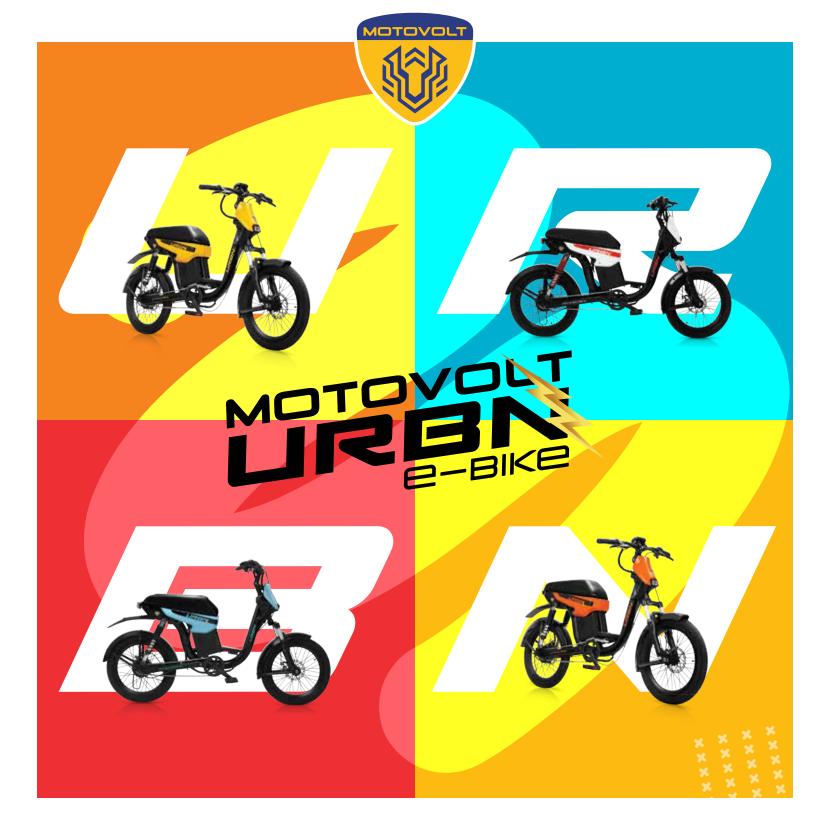

# 

**YOU DON'T NEED A LICENSE TO ENJOY LIFE!** The New Motovolt urbn e-bike is a smart and an ego-friendly ride which completes the look with a stylish Steel Frame, weather-resistant battery which can be removed and recharged, dual suspension, and an Ultra comfortable seat to ride up to 120km on full charge.

# FUN, FAST AND FEATURE-PACKED. DISCOVER YOUR NEW URBN E-BIKE! Ignition key switch with handle lock

Easy removable battery

Battery case with holes for ventilation for battery cooling

Ø

STATE AND IN COMPANY

Wide and comfortable seat with safety locking

Rear brake light with integrated turn indicator

Stylish rear mud flap –

**Coil spring rear** hydraulic shockers

Powerful rear and front disc brakes

Peddle Assist sensor with multi riding modes