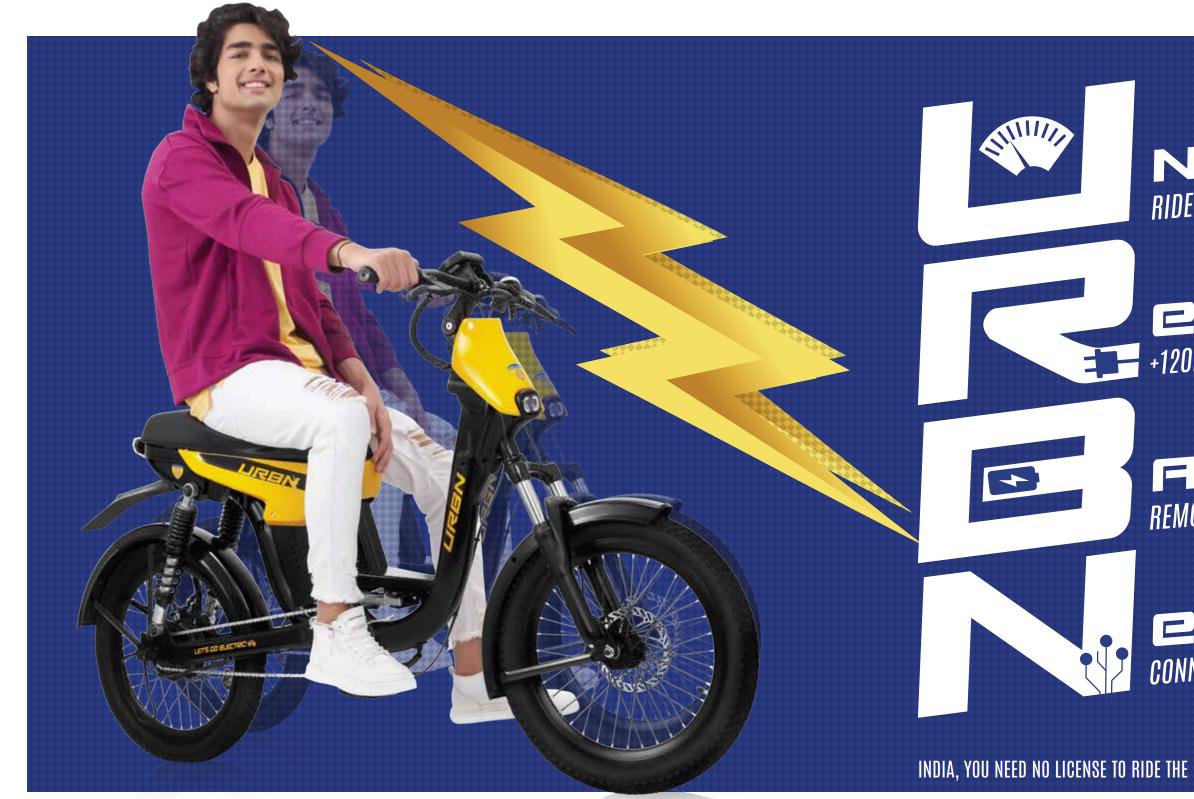

#### NIVERSEL: RIDE FOR ALL

#### **ECHARGE** +120KMS ON FULL CHARGE

### **REMOVE + CHARGE BATTERY ANYWHERE**

## CONNECTED SMART APP

INDIA, YOU NEED NO LICENSE TO RIDE THE FUTURE. MEET THE NEW MOTOVOLT URBN E-BIKE. SLEEK AND FUN.

# 

**YOU DON'T NEED A LICENSE TO ENJOY LIFE!** The New Motovolt urbn e-bike is a smart and an ego-friendly ride which completes the look with a stylish Steel Frame, weather-resistant battery which can be removed and recharged, dual suspension, and an Ultra comfortable seat to ride up to 120km on full charge.