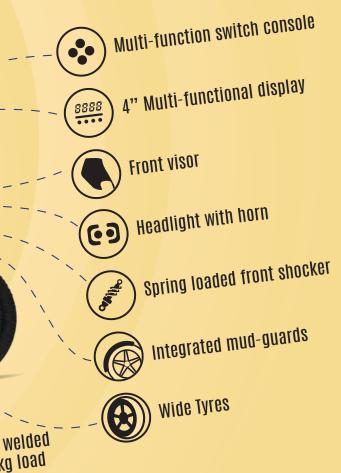

# FUN, FAST AND FEATURE-PACKED. DISCOVER YOUR NEW URBN E-BIKE! Ignition key switch with handle lock

Easy removable battery

Battery case with holes for ventilation for battery cooling

Ø

STATE AND IN COMPANY

Wide and comfortable seat with safety locking

Rear brake light with integrated turn indicator

Stylish rear mud flap –

**Coil spring rear** hydraulic shockers

Powerful rear and front disc brakes

Peddle Assist sensor with multi riding modes