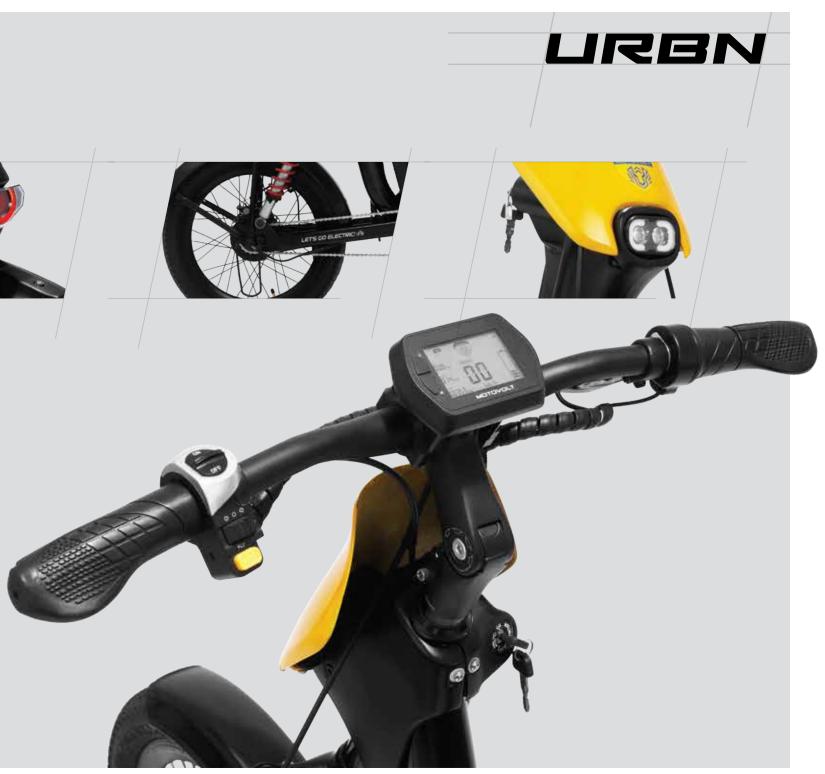

# FUN, FAST AND FEATURE-PACKED. DISCOVER YOUR NEW URBN E-BIKE! Ignition key switch with handle lock

Easy removable battery

Battery case with holes for ventilation for battery cooling

Ø

STATE AND IN COMPANY