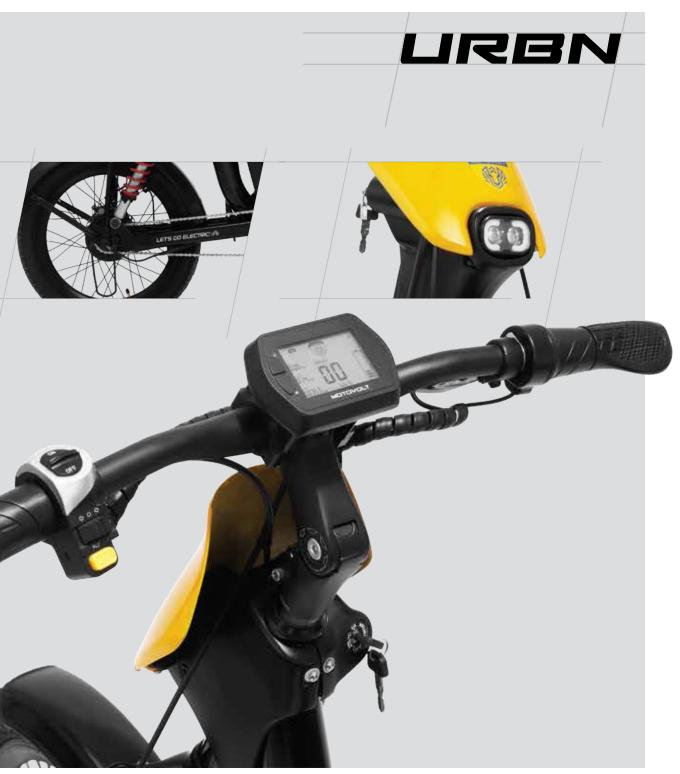

# FUN, FAST AND FEATURE-PACKED. DISCOVER YOUR NEW URBN E-BIKE! Ignition key switch with handle lock

Easy removable battery

Battery case with holes for ventilation for battery cooling

Ø

STATE AND IN COMPANY